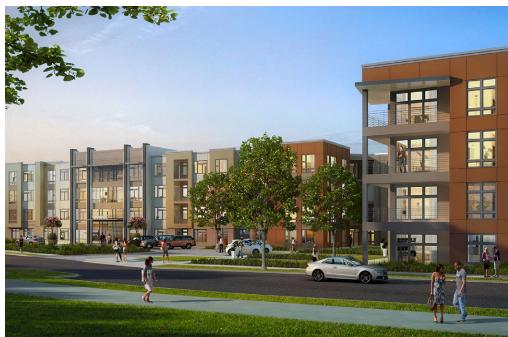

20130051

Valley Forge is the first multi-family building in a new town center development located next to the King of Prussia Mall and is adjacent to more than 100,000 square feet of new retail stores plus a new Wegmans Food Market. The 363-unit, 4-story multi-family apartment's ideal location, situated within walking distance of distinct market-leading amenities, will enable residents to realize the "live, work, play" transit-oriented lifestyle. The new development will also offer a peaceful residential area close by the system of lakes, canals and water features, and a performance area designed to enhance the experience of the Village at Valley Forge in King of Prussia. The multi-family building wraps around a 531-car open parking structure that provides parking for the development. The apartment community is contemporary in style and complements the new retail town center in design aesthetics and siting.