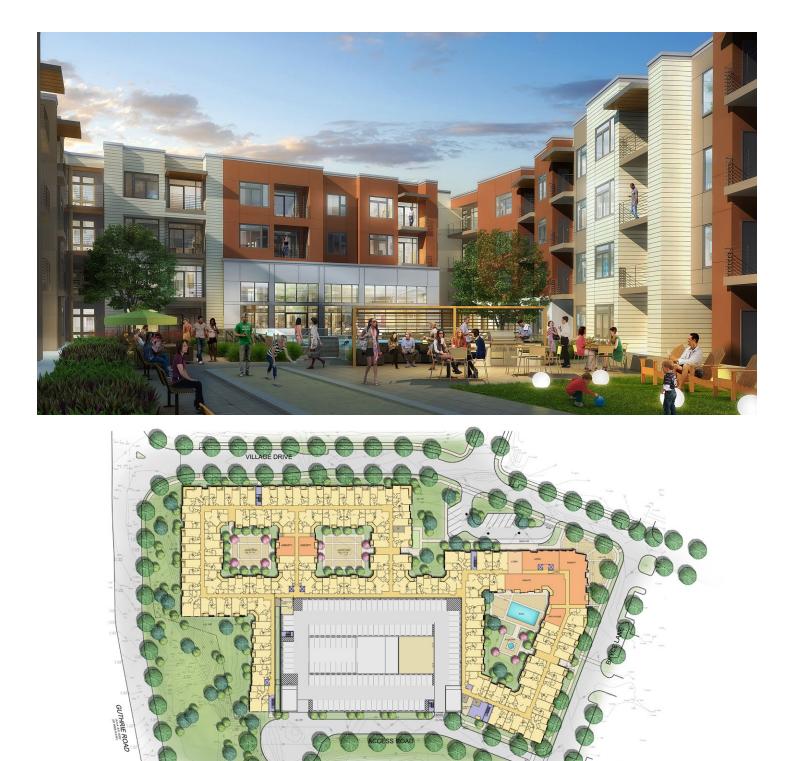

20130051

Valley Forge is the first multi-family building in a new town center development located next to the King of Prussia Mall and is adjacent to more than 100,000 square feet of new retail stores plus a new Wegmans Food Market. The 363-unit, 4-story multi-family apartment's ideal location, situated within walking distance of distinct market-leading amenities, will enable residents to realize the "live, work, play" transit-oriented lifestyle. The new development will also offer a peaceful residential area close by the system of lakes, canals and water features, and a performance area designed to enhance the experience of the Village at Valley Forge in King of Prussia. The multi-family building wraps around a 531-car open parking structure that provides parking for the development. The apartment community is contemporary in style and complements the new retail town center in design aesthetics and siting.

## Facts

- Density 53 DU/AC
- Unit Plan Sizes 743-1,035 SF
- Number of Units 363 DU
- Site Area 6.89 AC
- Parking 580 Spaces (1.60 sp./unit)

Village at Valley Forge